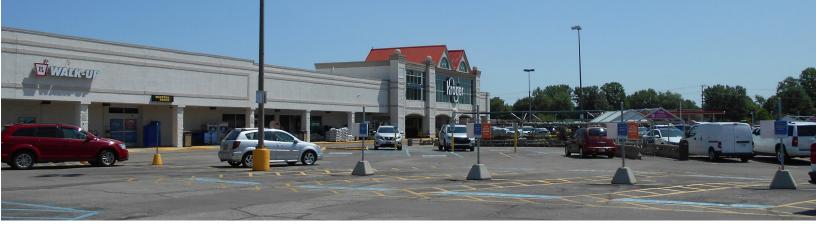

#### **TRAFFIC COUNTS**

SR 32-19,350 ADT IN 37 - 30,200 ADT

- 900 / 1,200 / 4,800 sf available
- I-69 expansion through Martinsville connecting Evansville, Indiana to Indianapolis - easy access
- Kroger anchored retail center with excellent mix of national and regional tenants