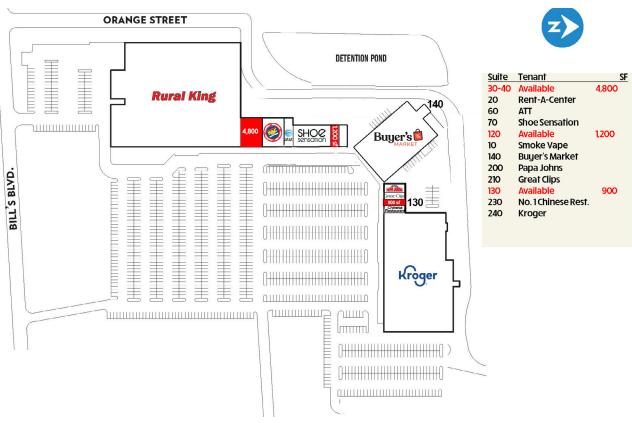

#### **TRAFFIC COUNTS**

SR 32-19,350 ADT IN 37 - 30,200 ADT

- 900 / 1,200 / 4,800 sf available
- I-69 expansion through Martinsville connecting Evansville, Indiana to Indianapolis - easy access
- Kroger anchored retail center with excellent mix of national and regional tenants