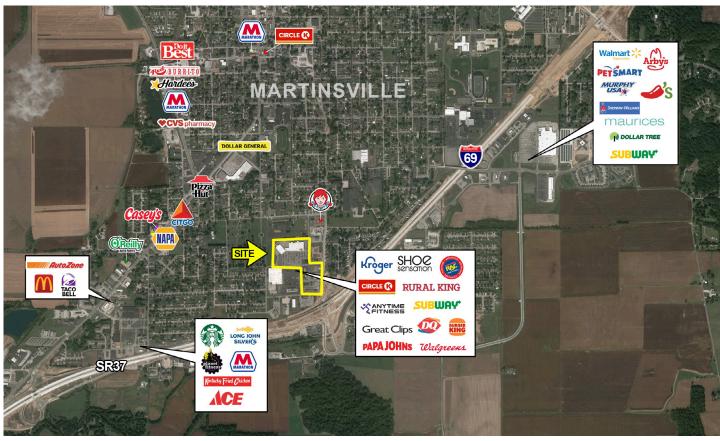

#### **TRAFFIC COUNTS**

SR 32-19,350 ADT IN 37 - 30,200 ADT

- 900 / 1,200 / 4,800 sf available
- I-69 expansion through Martinsville connecting Evansville, Indiana to Indianapolis - easy access
- Kroger anchored retail center with excellent mix of national and regional tenants