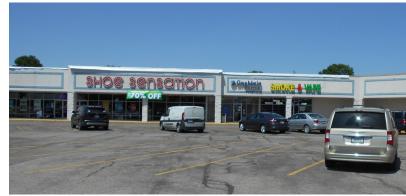

### **Artesian Square**

240 Ruth Rusie Drive, Martinsville, IN 46151

#### **TRAFFIC COUNTS**

SR 32-19,350 ADT IN 37 - 30,200 ADT

- 900 / 1,200 / 1,500 / 4,800 sf available
- I-69 expansion through Martinsville connecting Evansville, Indiana to Indianapolis - easy access
- Kroger anchored retail center with excellent mix of national and regional tenants