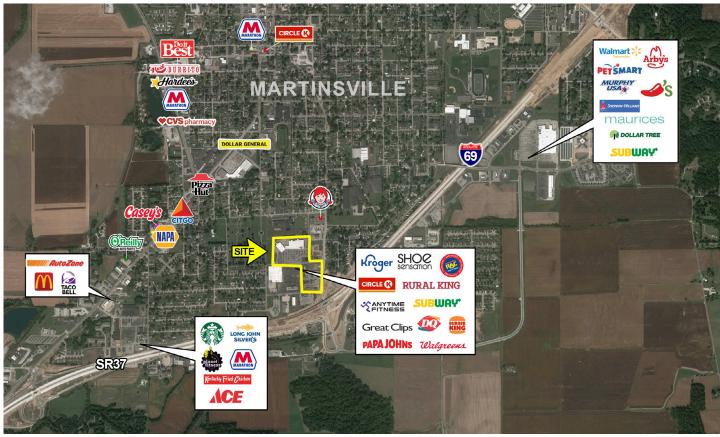

#### **TRAFFIC COUNTS**

SR 32-19,350 ADT IN 37 - 30,200 ADT

- 900 / 1,200 / 1,500 / 4,800 sf available
- I-69 expansion through Martinsville connecting Evansville, Indiana to Indianapolis - easy access
- Kroger anchored retail center with excellent mix of national and regional tenants