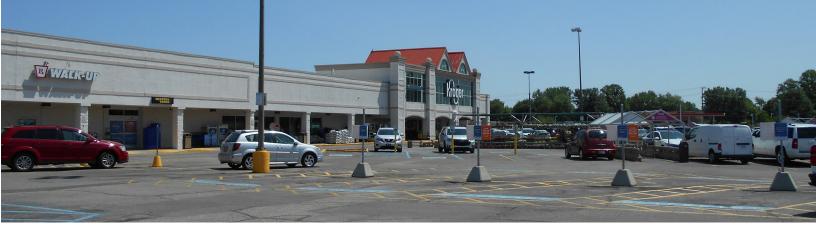

### **Artesian Square**

240 Ruth Rusie Drive, Martinsville, IN 46151

#### **TRAFFIC COUNTS**

SR 32-19,350 ADT IN 37 - 30,200 ADT

- 900 / 1,200 / 1,500 / 4,800 sf available
- I-69 expansion through Martinsville connecting Evansville, Indiana to Indianapolis - easy access
- Kroger anchored retail center with excellent mix of national and regional tenants