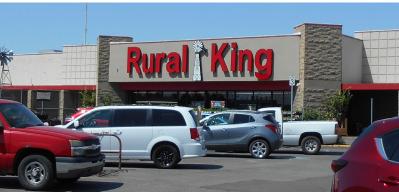

### **Artesian Square**

240 Ruth Rusie Drive, Martinsville, IN 46151

#### **TRAFFIC COUNTS**

SR 32-19,350 ADT IN 37 - 30,200 ADT

- 900 / 1,200 / 1,500 / 4,800 sf available
- I-69 expansion through Martinsville connecting Evansville, Indiana to Indianapolis - easy access
- Kroger anchored retail center with excellent mix of national and regional tenants