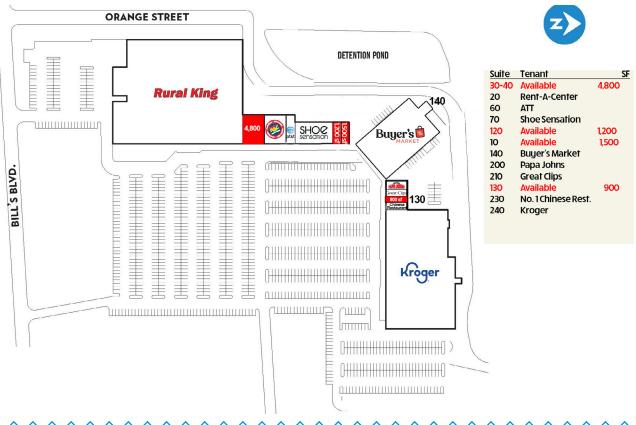

#### **TRAFFIC COUNTS**

SR 32-19,350 ADT IN 37 - 30,200 ADT

- 900 / 1,200 / 1,500 / 4,800 sf available
- I-69 expansion through Martinsville connecting Evansville, Indiana to Indianapolis - easy access
- Kroger anchored retail center with excellent mix of national and regional tenants