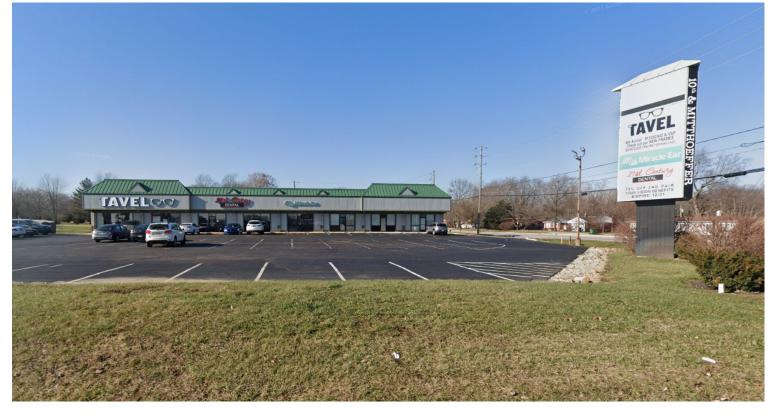

## 10th & Mitthoeffer Center

986 N Mitthoeffer Road, Indianapolis, IN 46229

### FOR LEASE / RETAIL / MEDICAL OFFICE

#### **TRAFFIC COUNTS**

10th Street - 12,685 ADT Mitthoeffer Road - 14,580 ADT

- 1,250 sf available
- 1,250 sf can be available
- Excellent medical use center
- Abundant parking with great visibility
- Perfect sandwich shop location
- High daytime population area