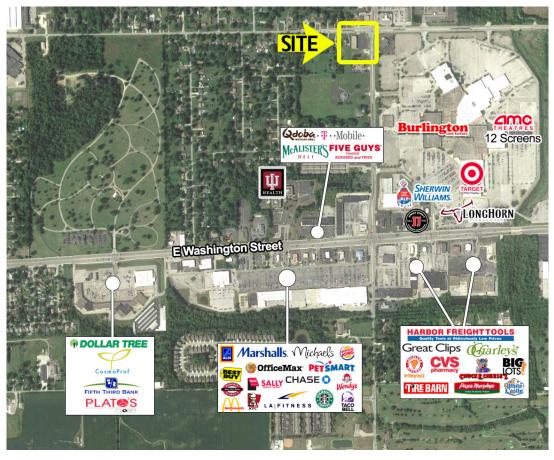

#### **TRAFFIC COUNTS**

10th Street - 12,685 ADT Mitthoeffer Road - 14,580 ADT

- 1,250 sf available
- 1,250 sf can be available
- Excellent medical use center
- Abundant parking with great visibility
- Perfect sandwich shop location
- High daytime population area