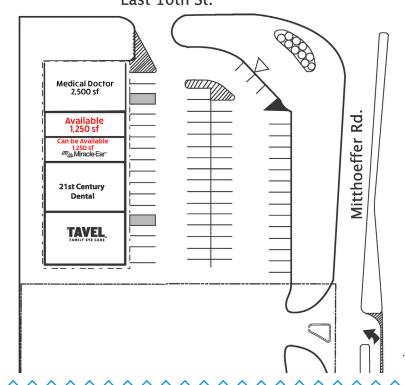

#### **TRAFFIC COUNTS**

10th Street - 12,685 ADT Mitthoeffer Road - 14,580 ADT

- 1,250 sf available
- 1,250 sf can be available
- Excellent medical use center
- Abundant parking with great visibility
- Perfect sandwich shop location
- High daytime population area

# 10th & Mitthoeffer Center

986 N Mitthoeffer Road, Indianapolis, IN 46229

East 10th St.