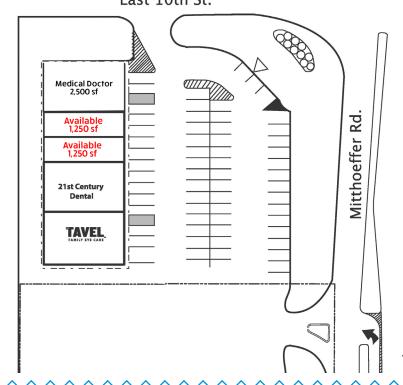

#### **TRAFFIC COUNTS**

10th Street - 12,685 ADT Mitthoeffer Road - 14,580 ADT

- Two 1,250 sf spaces available
- Excellent medical use center
- Abundant parking with great visibility
- Perfect sandwich shop location
- · High daytime population area

# 10th & Mitthoeffer Center

986 N Mitthoeffer Road, Indianapolis, IN 46229

East 10th St.