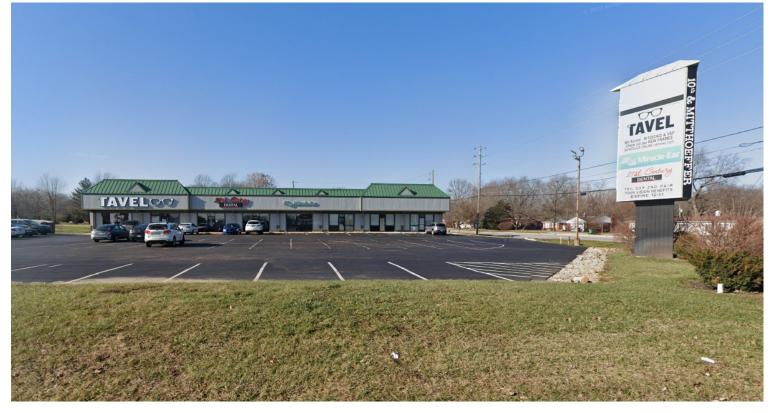

## 10th & Mitthoeffer Center

986 N Mitthoeffer Road, Indianapolis, IN 46229

### FOR LEASE / RETAIL / MEDICAL OFFICE

#### **TRAFFIC COUNTS**

10th Street - 12,685 ADT Mitthoeffer Road - 14,580 ADT

- Two 1,250 sf spaces available
- Excellent medical use center
- Abundant parking with great visibility
- Perfect sandwich shop location
- · High daytime population area