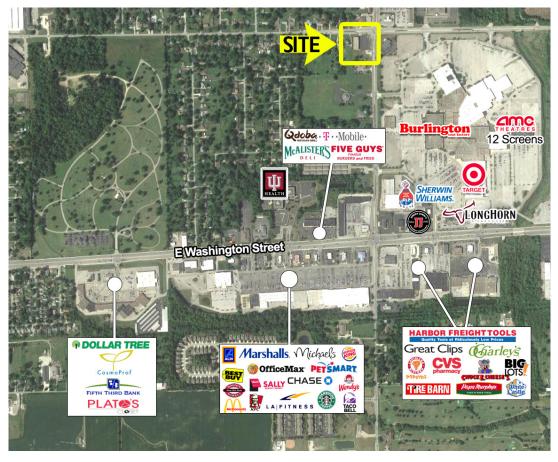

## 10th & Mitthoeffer Center

986 N Mitthoeffer Road, Indianapolis, IN 46229

#### **TRAFFIC COUNTS**

10th Street - 12,685 ADT Mitthoeffer Road - 14,580 ADT

- Two 1,250 sf spaces available
- Excellent medical use center
- Abundant parking with great visibility
- Perfect sandwich shop location
- · High daytime population area