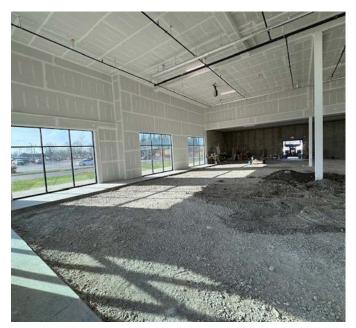

#### **TRAFFIC COUNTS**

S Lebanon Street - 12,300 ADT SR 32 - 10,800 ADT

- +/- 2,750 sf of retail space available
- Now open: Vina Nail Lounge
- Large amount of T.I. included in asking rent for a long-term lease
- New massive Lilly facility being built near location
- 30 minutes from downtown Indianapolis
- Brand new construction in the heart of Lebanon

## **NEW CONSTRUCTION - UP TO +/- 2,750 SF AVAILABLE**