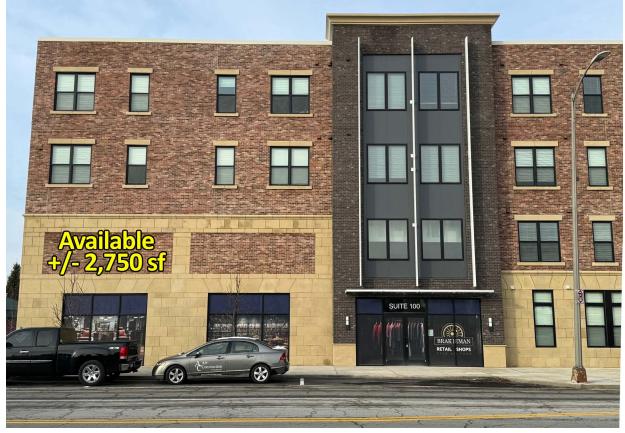

#### **TRAFFIC COUNTS**

S Lebanon Street - 12,300 ADT SR 32 - 10,800 ADT

- +/- 2,750 sf of retail space available
- Now open: Vina Nail Lounge
- Large amount of T.I. included in asking rent for a long-term lease
- New massive Lilly facility being built near location
- 30 minutes from downtown Indianapolis
- Brand new construction in the heart of Lebanon

## **NEW CONSTRUCTION - UP TO +/- 2,750 SF AVAILABLE**