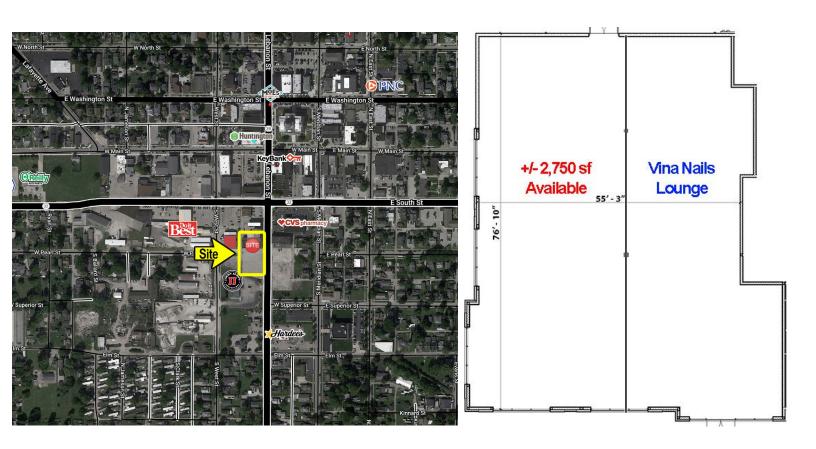

#### **TRAFFIC COUNTS**

S Lebanon Street - 12,300 ADT SR 32 - 10,800 ADT

- +/- 2,750 sf of retail space available
- Now open: Vina Nail Lounge
- Large amount of T.I. included in asking rent for a long-term lease
- New massive Lilly facility being built near location
- 30 minutes from downtown Indianapolis
- Brand new construction in the heart of Lebanon

## **NEW CONSTRUCTION - UP TO +/- 2,750 SF AVAILABLE**