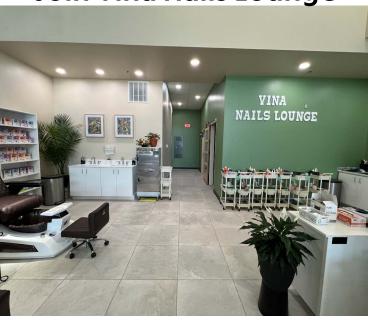

#### **TRAFFIC COUNTS**

S Lebanon Street - 12,300 ADT SR 32 - 10,800 ADT

- +/- 2,750 sf of retail space available
- Now open: Vina Nail Lounge
- Large amount of T.I. included in asking rent for a long-term lease
- New massive Lilly facility being built near location
- 30 minutes from downtown Indianapolis
- Brand new construction in the heart of Lebanon

# Join Vina Nails Lounge