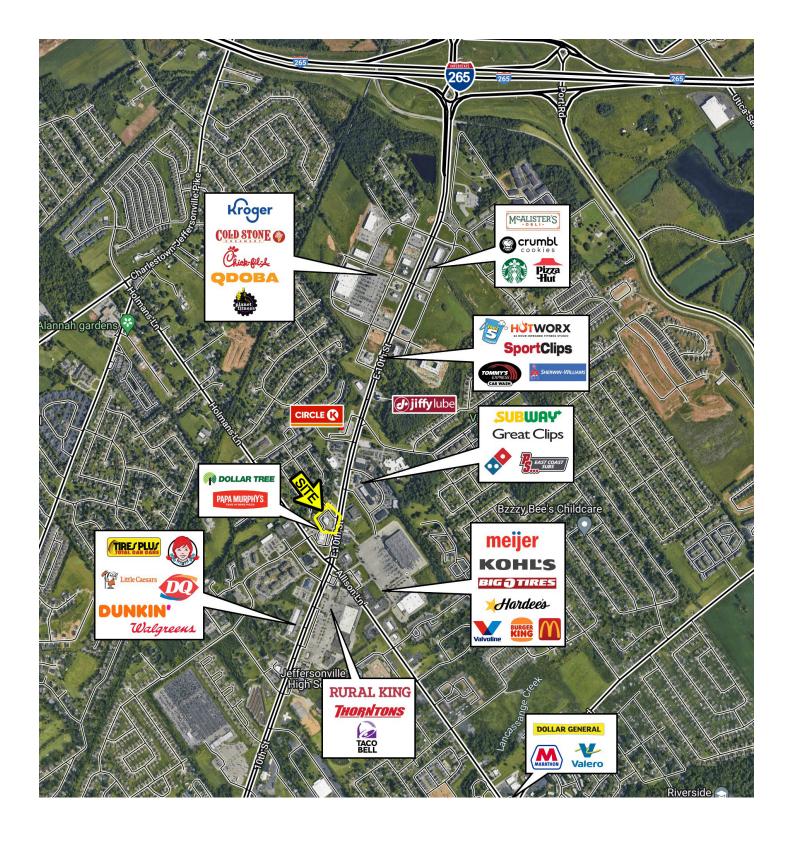

#### **TRAFFIC COUNTS**

E 10th Street - 20,250 ADT Allison Lane - 10,430 ADT

- 3,645 sf available
- Across from Meijer and Kohl's center
- Located in the busy corridor of Jeffersonville
- Competitive rental rates
- High daytime population