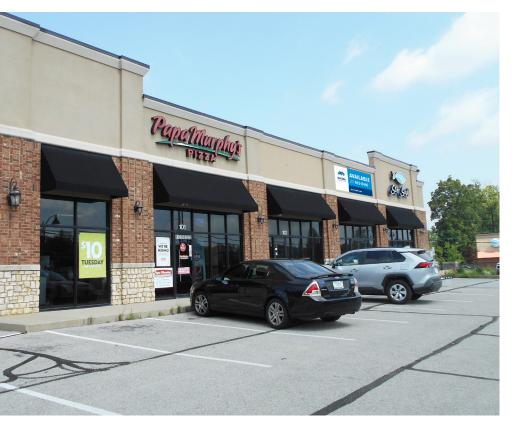

## **Jeffersonville Shops**

3015 E 10th Street, Jeffersonville, IN 47130

#### **TRAFFIC COUNTS**

E 10th Street - 20,250 ADT Allison Lane - 10,430 ADT

- 3,645 sf available
- Across from Meijer and Kohl's center
- Located in the busy corridor of Jeffersonville
- Competitive rental rates
- High daytime population