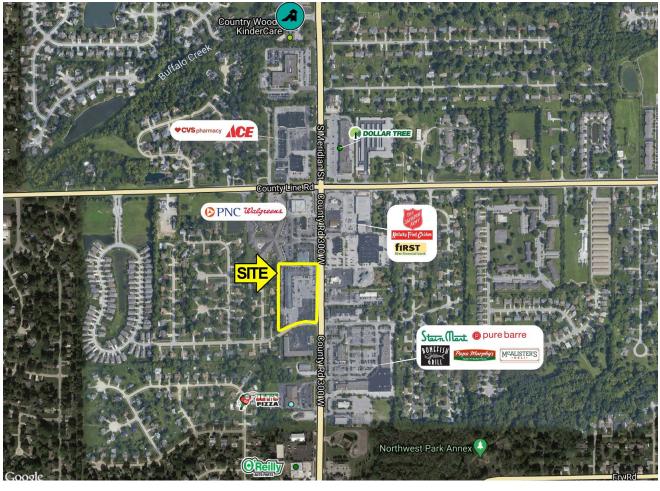

#### **TRAFFIC COUNTS**

S Meridian Street - 52,938 ADT

- 2,352 sf available 971 sf next door can combine
- 9.100 sf available
- Tremendous Traffic Counts & dense population with good incomes
- Pylon signage available
- Perfect for quick service restaurants and retail

#### MARKET DEMOGRAPHICS

| Radius | Population | Income    | Households | Daytime Pop |
|--------|------------|-----------|------------|-------------|
| 1 Mile | 9,098      | \$118,575 | 3,674      | 2,097       |
| 3 Mile | 92,837     | \$102,072 | 37,086     | 22,543      |
| 5 Mile | 175,343    | \$104,256 | 69,870     | 49,522      |