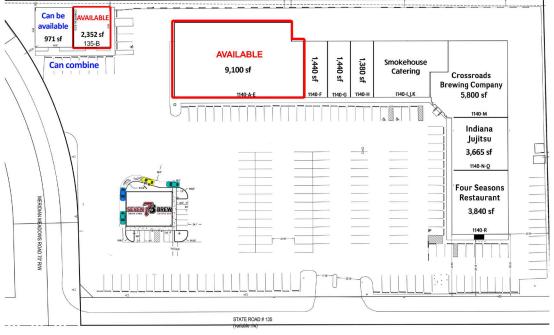

# **Country Center Shoppes**

1140 N State Road 135, Greenwood, IN 46142

| Suite | Tenant                 | SF    |
|-------|------------------------|-------|
| A-D   | Available              | 9,100 |
| F     | Sunny Foot Spa         | 1,440 |
| G     | Cerilla's              | 1,440 |
| Н     | A+ Nails               | 1,380 |
| I,J,K | Smokehouse Catering    | 4,950 |
| M     | Crossroads Brewing Co. | 5,800 |
| N-Q   | Indiana Jujitsu        | 3,665 |
| R     | Four Seasons Rest      | 3,840 |
| 135-B | Available              | 2,352 |