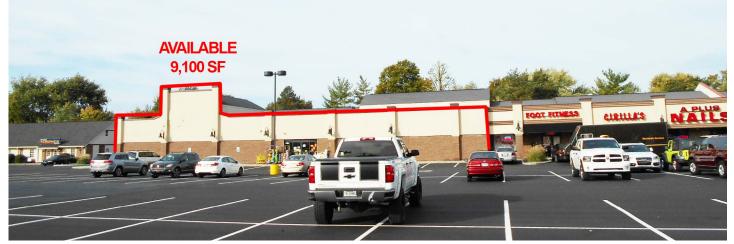

## **Country Center Shoppes**

1140 N State Road 135, Greenwood, IN 46142

#### **TRAFFIC COUNTS**

S Meridian Street - 52,938 ADT

- 2,352 sf available 971 sf next door can combine
- 9.100 sf available
- Tremendous Traffic Counts & dense population with good incomes
- Pylon signage available
- Perfect for quick service restaurants and retail