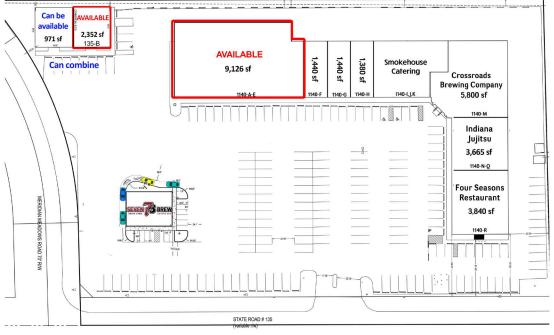

# **Country Center Shoppes**

1140 N State Road 135, Greenwood, IN 46142

| Suite | Tenant                 | SF    |
|-------|------------------------|-------|
| A-D   | Available              | 9,126 |
| F     | Sunny Foot Spa         | 1,440 |
| G     | Cerilla's              | 1,440 |
| Н     | A+ Nails               | 1,380 |
| I,J,K | Smokehouse Catering    | 4,950 |
| M     | Crossroads Brewing Co. | 5,800 |
| N-Q   | Indiana Jujitsu        | 3,665 |
| R     | Four Seasons Rest      | 3,840 |
| 135-B | 2,352                  |       |