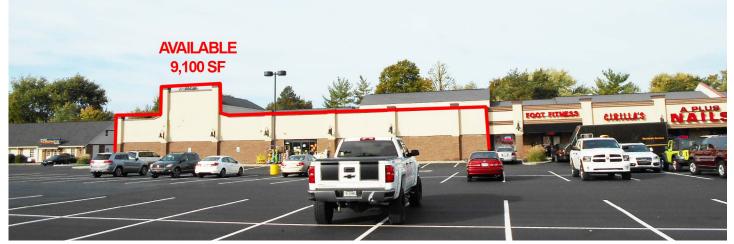

## **Country Center Shoppes**

1140 N State Road 135, Greenwood, IN 46142

#### **TRAFFIC COUNTS**

S Meridian Street - 52,938 ADT

- 2,352 sf available 971 sf next door can combine
- 9,126 sf available
- Tremendous Traffic Counts & dense population with good incomes
- Pylon signage available
- Perfect for quick service restaurants and retail

# **Country Center Shoppes**

1140 N State Road 135, Greenwood, IN 46142

| Suite | Tenant                 | SF    |
|-------|------------------------|-------|
| A-D   | Available              | 9,126 |
| F     | Sunny Foot Spa         | 1,440 |
| G     | Cerilla's              | 1,440 |
| Н     | A+ Nails               | 1,380 |
| I,J,K | Smokehouse Catering    | 4,950 |
| M     | Crossroads Brewing Co. | 5,800 |
| N-Q   | Indiana Jujitsu        | 3,665 |
| R     | Four Seasons Rest      | 3,840 |
| 135-B | 2,352                  |       |