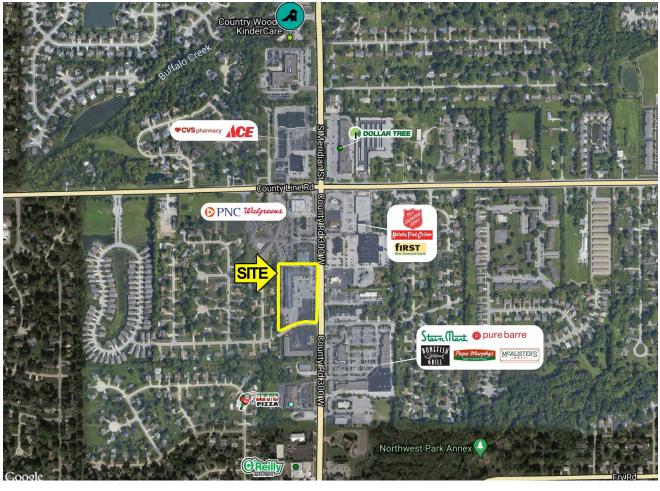

## **Country Center Shoppes**

1140 N State Road 135, Greenwood, IN 46142

#### **TRAFFIC COUNTS**

S Meridian Street - 52,938 ADT

- 2,352 sf available 971 sf next door can combine
- 9,126 sf available
- Tremendous Traffic Counts & dense population with good incomes
- Pylon signage available
- Perfect for quick service restaurants and retail