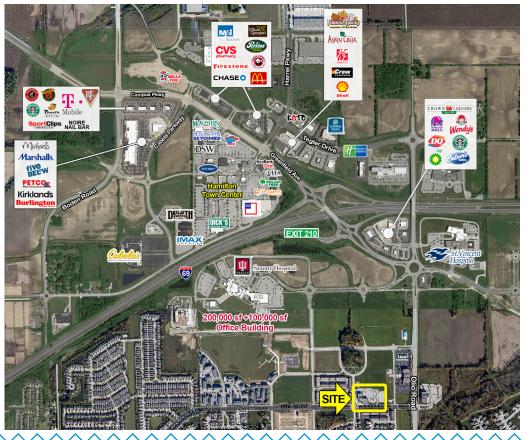

## **FOR LEASE**

- **TRAFFIC COUNTS** Olio Road - 20,950 ADT
- 2,680 sf available on second floor
- Located in the heart of Saxony, a mixed use community
- Abundant parking
- Easy access to I-69 and Olio Road
- Great location for a Medical, office, retail or restaurant user

McCrea Property Group, LLC | 301 Pennsylvania Pkwy | Suite 225 | Indianapolis | IN | 46280 | 317.663.8446

This exhibit is provided for illustrative purposes only, and shall not be deemed to be a warranty, representation or agreement by Landlord that the Center, Common Areas, buildings and/or stores will be as illustrated on this exhibit, or that any tenants which may be referenced on this exhibit will at any time be occupants of the Center. Landlord reserves the right to modify the size, configuration and occupants of the Center at any time