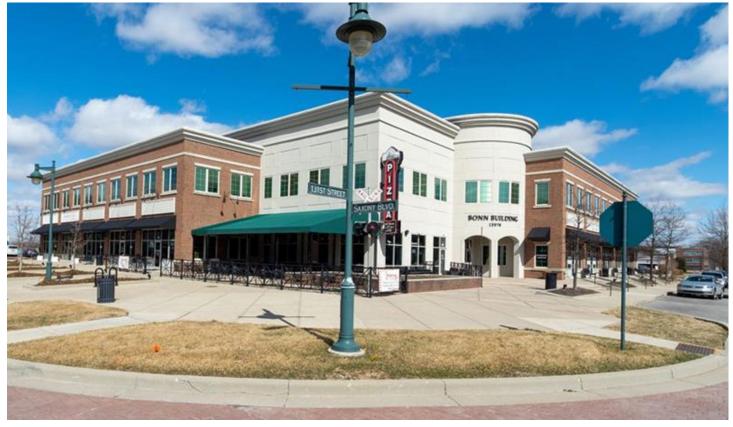

## Bonn Building 13578 East 131st Street, Fishers, IN 46037

## **FOR LEASE**

- **TRAFFIC COUNTS** Olio Road - 20,950 ADT
- 2,680 sf available on second floor
- Located in the heart of Saxony, a mixed use community
- Abundant parking
- Easy access to I-69 and Olio Road
- Great location for a Medical, office, retail or restaurant user