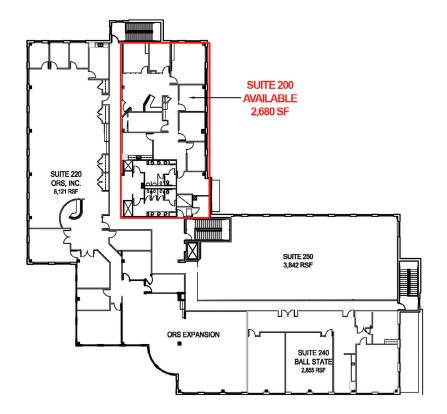

## Bonn Building 13578 East 131st Street, Fishers, IN 46037

## **FOR LEASE**

- **TRAFFIC COUNTS** Olio Road - 20,950 ADT
- 2,680 sf available on second floor
- Located in the heart of Saxony, a mixed use community
- Abundant parking
- Easy access to I-69 and Olio Road
- Great location for a Medical, office, retail or restaurant user

## Bonn Building 13578 East 131st Street, Fishers, IN 46037

McCrea Property Group, LLC | 301 Pennsylvania Pkwy | Suite 225 | Indianapolis | IN | 46280 | 317.663.8446

This exhibit is provided for illustrative purposes only, and shall not be deemed to be a warranty, representation or agreement by Landlord that the Center, Common Areas, buildings and/or stores will be as illustrated on this exhibit, or that any tenants which may be referenced on this exhibit will at any time be occupants of the Center. Landlord reserves the right to modify the size, configuration and occupants of the Center at any time.