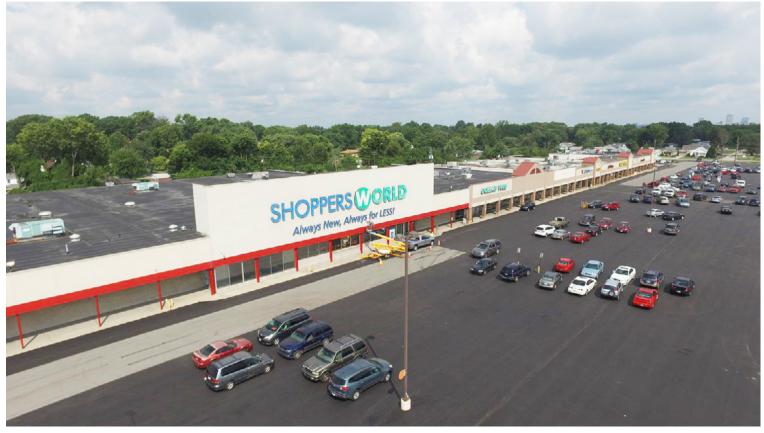

## Felbram Plaza North

3700 S East Street, Indianapolis, IN 46227

#### **TRAFFIC COUNTS**

S East Street - 38,501 ADT

- 1,200 sf available 1-31-25
- Outlot Available
- Easy access to U.S. 31 East Street with high daily traffic
- Anchored by Shoppers World
- Join Shoppers World, Dollar Tree, MCL, Payless Shoes, Dollar General and more