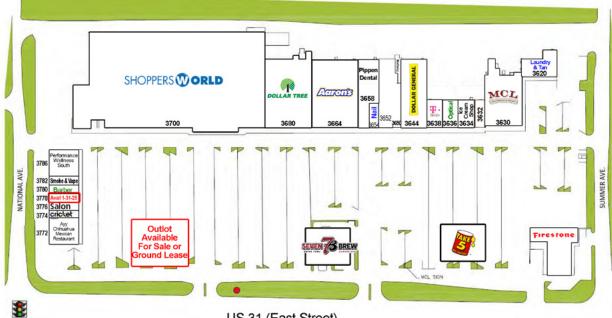

# Felbram Plaza North

3700 S East Street, Indianapolis, IN 46227

| Suite | Tenant                  | SF     |
|-------|-------------------------|--------|
| 3772  | Ayy Chihuahua Mex Rest. | 3,600  |
| 3774  | Cricket Wireless        | 1,200  |
| 3776  | Sii Salon               | 1,200  |
| 3778  | Available 1-31-25       | 1,200  |
| 3780  | 123 Barber Shop         | 1,200  |
| 3782  | King Smoke & Vape       | 1,100  |
| 3786  | Performance Wellness    | 2,800  |
| 3700  | Shoppers World          | 85,109 |
| 3680  | Dollar Tree             | 17,089 |
| 3664  | Aaron's                 | 12,321 |
| 3658  | Pippen Dental           | 7,020  |
| 3654  | Royal Nails             | 1,116  |
| 3652  | California Supermercado | 5,608  |
| 3650  | California Supermercado | 4,892  |
| 3644  | Dollar General          | 9,000  |
| 3638  | T-Mobile                | 2,240  |
| 3636  | Dr. Tavel Optometry     | 2,243  |
| 3634  | Ice Cream Shop          | 2,460  |
| 3632  | Int'l Jewelry & Repair  | 1,340  |
| 3630  | MCL Restaurant          | 9,462  |
| 3620  | Laundry/Tanning         | 3,240  |
| 3506  | Firestone Tire          | 7,159  |

US 31 (East Street)