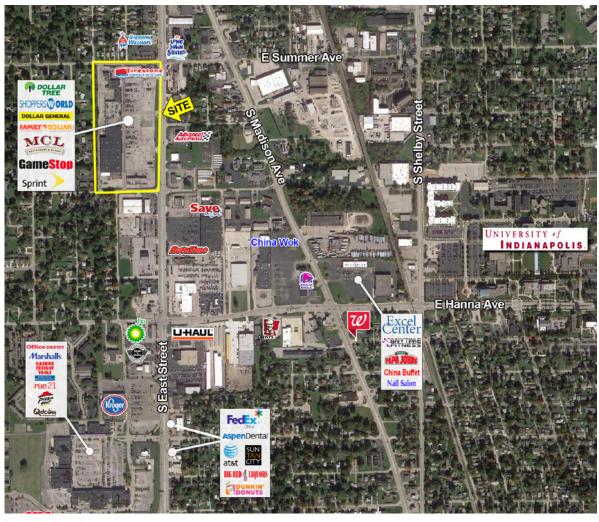

## Felbram Plaza North

3700 S East Street, Indianapolis, IN 46227

#### **TRAFFIC COUNTS**

S East Street - 38,501 ADT

- 1,200 sf available 1-31-25
- Outlot Available
- Easy access to U.S. 31 East Street with high daily traffic
- Anchored by Shoppers World
- Join Shoppers World, Dollar Tree, MCL, Payless Shoes, Dollar General and more