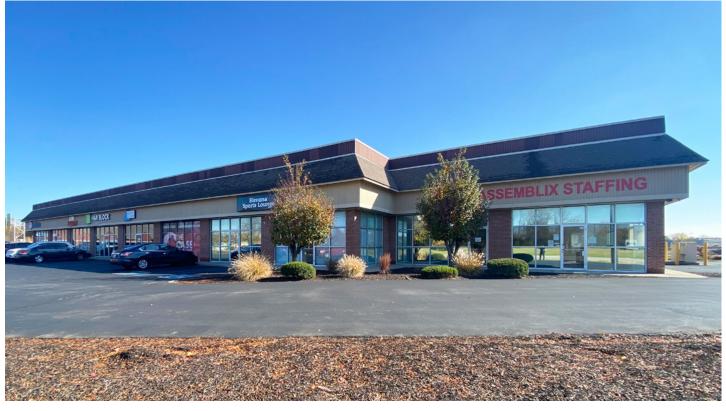

## **Westpointe Center**

855 N High School Road, Indianapolis, IN 46214

#### TRAFFIC COUNTS

W 10th Street - 31,400 ADT I-465 - 136,200 ADT

- 2,600 sf available 5-31-25
- Perfect for office, medical office, or retail
- Extremely dense day time and evening population
- Solid incomes