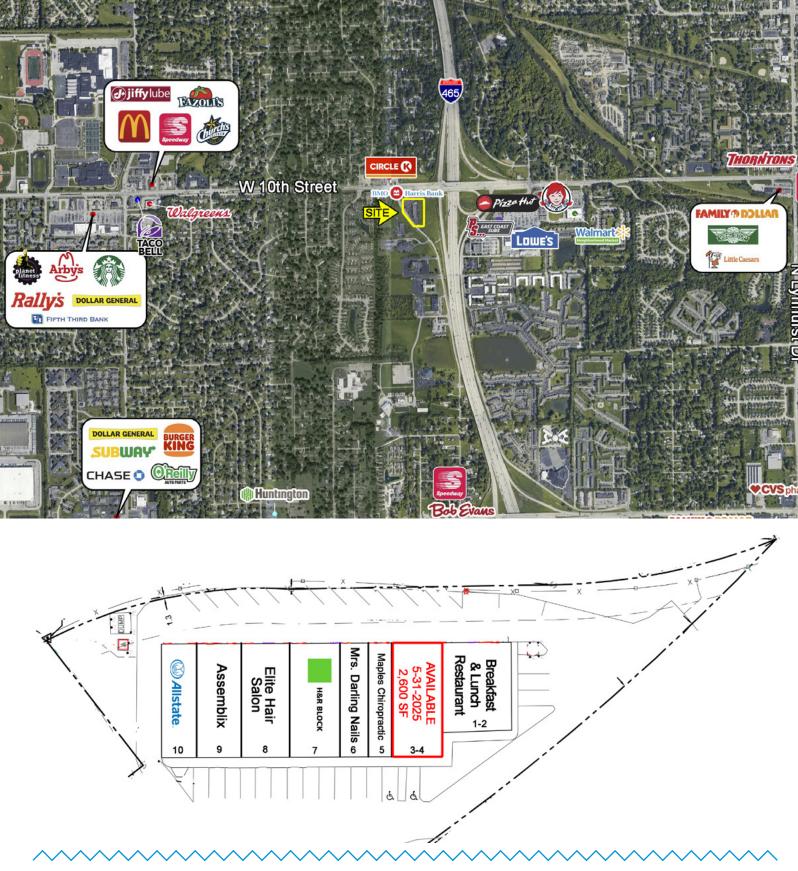

#### TRAFFIC COUNTS

W 10th Street - 31,400 ADT I-465 - 136,200 ADT

- 2,600 sf available 5-31-25
- Perfect for office, medical office, or retail
- Extremely dense day time and evening population
- Solid incomes

# **Westpointe Center**

855 N High School Road, Indianapolis, IN 46214