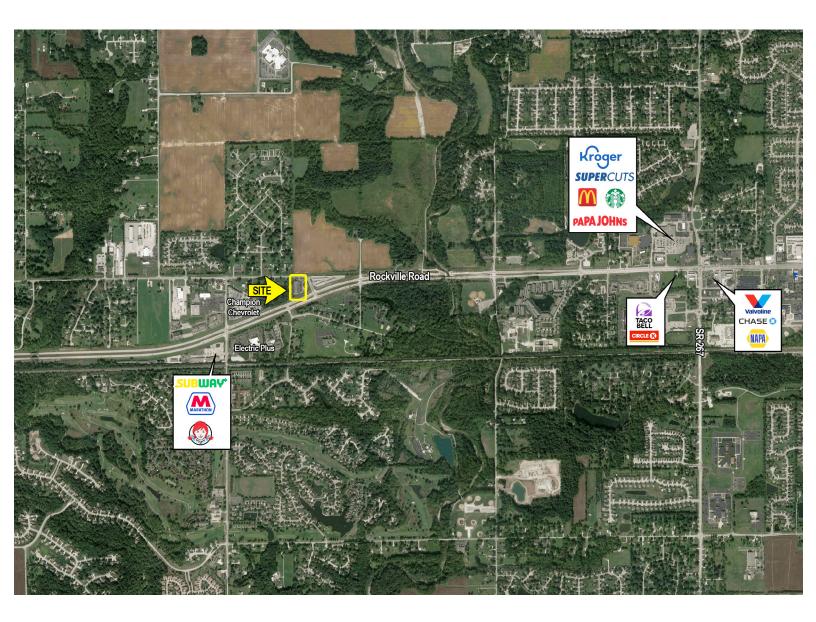

## **Prestwick Junction**

5530 E US Highway 36, Avon, IN 46123

TRAFFIC COUNTS US Hwy 36 - 27,300 ADT

## MARKET DEMOGRAPHICS

| Radius | Population | Income    | Households | Daytime Pop |
|--------|------------|-----------|------------|-------------|
| 1 Mile | 3,125      | \$99,534  | 1,251      | 1,591       |
| 3 Mile | 29,123     | \$113,236 | 10,923     | 9,216       |
| 5 Mile | 86,720     | \$96,433  | 32,722     | 39,729      |