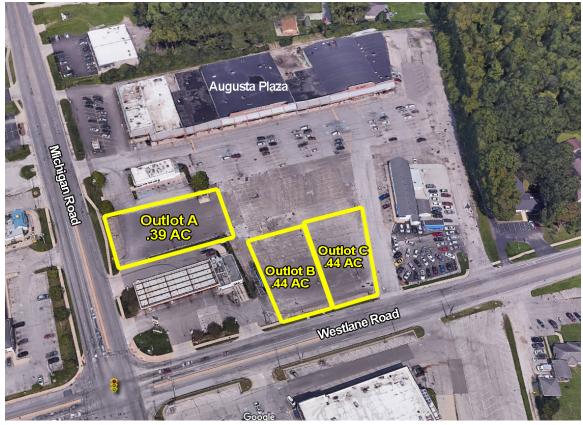

### **OUTLOTS AVAILABLE**

### **TRAFFIC COUNTS**

Michigan Road - 31,620 ADT Westlane Road - 28,235 ADT

- Outlot ideal for QSR or other retail sales/services
- Located on one of the most heavily traveled corridors in Indianapolis
- Outlot is frontage to a 98% fully occupied strip center including Dollar General, El Rey Supermercado, WaveMax Laundry and Indy Beauty Supply Store
- Lots B & C can be combined
- Lot A .39 AC / Lot B .44 AC / Lot C .44 AC