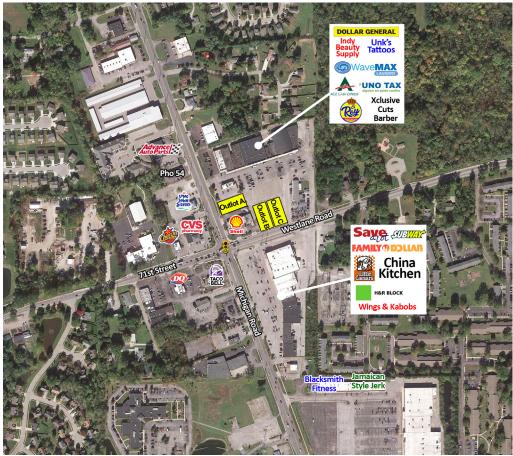

### **TRAFFIC COUNTS**

Michigan Road - 31,620 ADT Westlane Road - 28,235 ADT

- Outlot ideal for QSR or other retail sales/services
- Located on one of the most heavily traveled corridors in Indianapolis
- Outlot is frontage to a 98% fully occupied strip center including Dollar General, El Rey Supermercado, WaveMax Laundry and Indy Beauty Supply Store
- Lots B & C can be combined
- Lot A .39 AC / Lot B .44 AC / Lot C .44 AC