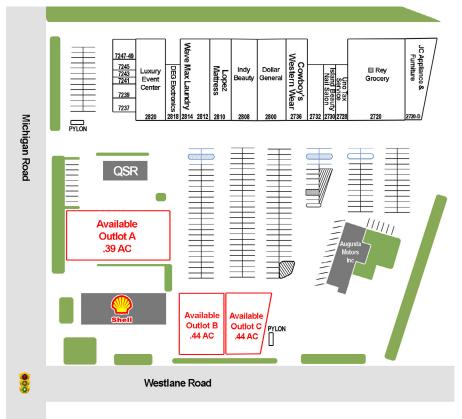

### **OUTLOTS AVAILABLE**

### **TRAFFIC COUNTS**

Michigan Road - 31,620 ADT Westlane Road - 28,235 ADT

- Outlot ideal for QSR or other retail sales/services
- Located on one of the most heavily traveled corridors in Indianapolis
- Outlot is frontage to a 98% fully occupied strip center including Dollar General, El Rey Supermercado, WaveMax Laundry and Indy Beauty Supply Store
- Lots B & C can be combined
- Lot A .39 AC / Lot B .44 AC / Lot C .44 AC