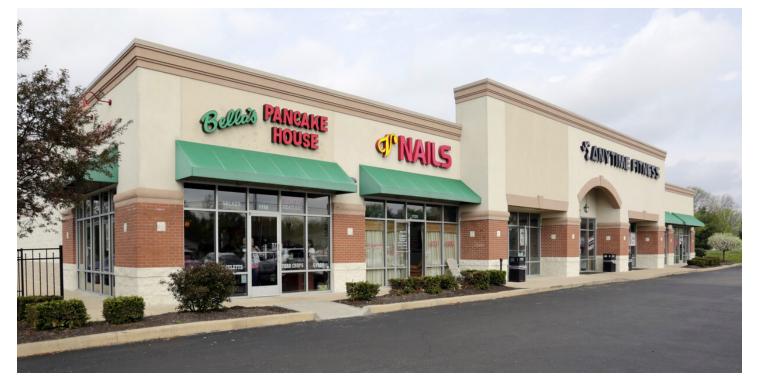

# **Avon Corner**

1118 N Avon Avenue, Avon, IN 46123

### **FOR LEASE - RESTAURANT SPACE**

#### **TRAFFIC COUNTS**

N Avon Avenue - 16,978 ADT

- 2,000 sf available
- End cap space with a patio
- Great visibility onto N Avon Avenue
- · Main connection from Plainfield to Brownsburg
- · Extremely high incomes