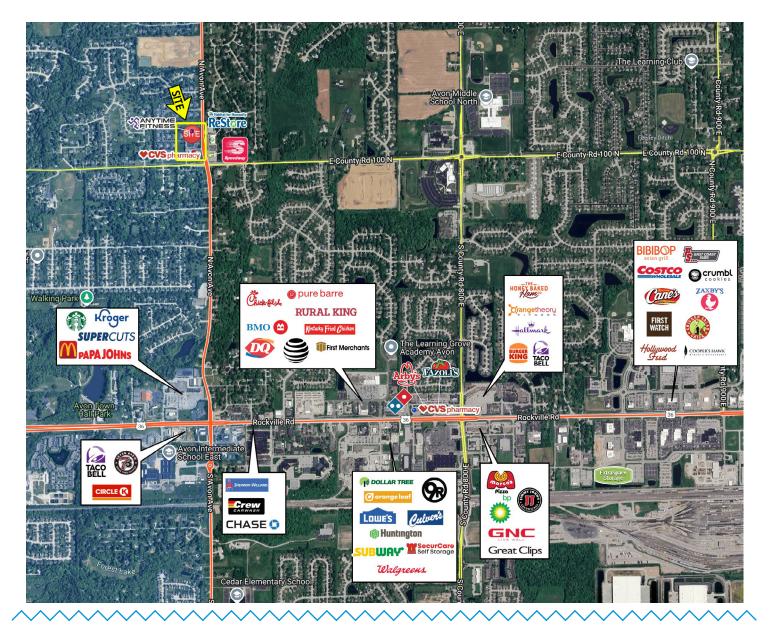

#### **TRAFFIC COUNTS**

N Avon Avenue - 16,978 ADT

- 2,000 sf available
- End cap space with a patio
- Great visibility onto N Avon Avenue
- · Main connection from Plainfield to Brownsburg
- · Extremely high incomes

### MARKET DEMOGRAPHICS

CONTACT
McCrea Property Group
for more details

| Radius | Population | Income    | Households | Daytime Pop |
|--------|------------|-----------|------------|-------------|
| 1 Mile | 6,161      | \$138,050 | 2,293      | 791         |
| 3 Mile | 42,888     | \$135,596 | 15,984     | 10,128      |
| 5 Mile | 112,674    | \$123,739 | 42,935     | 27,804      |