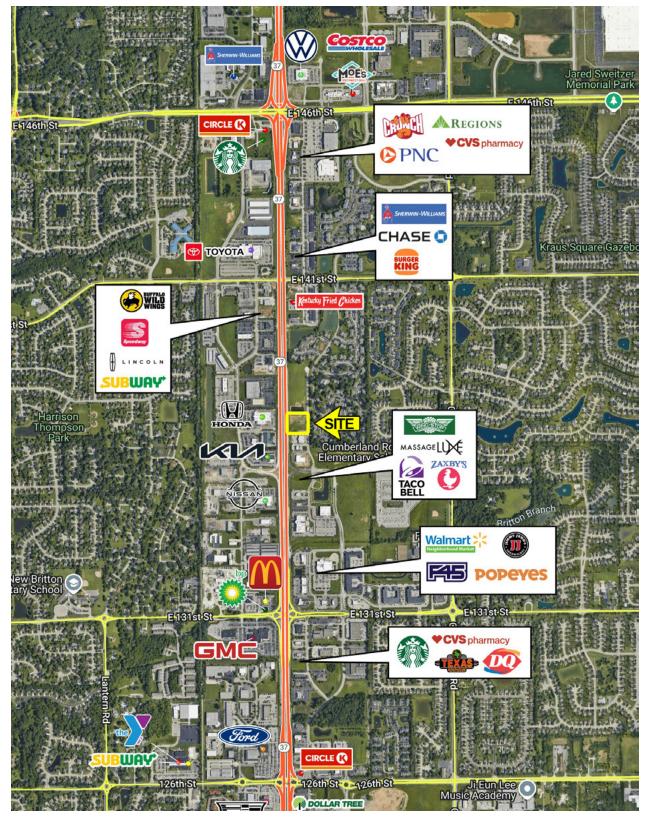

#### **TRAFFIC COUNTS**

SR 37 - 43,500 ADT

- 11,583 sf available
- Located in Fishers, IN with very strong incomes
- 2,760 sf end cap with a drive thru
- Extremely visible to SR-37
- New Costco 1 mile north of site