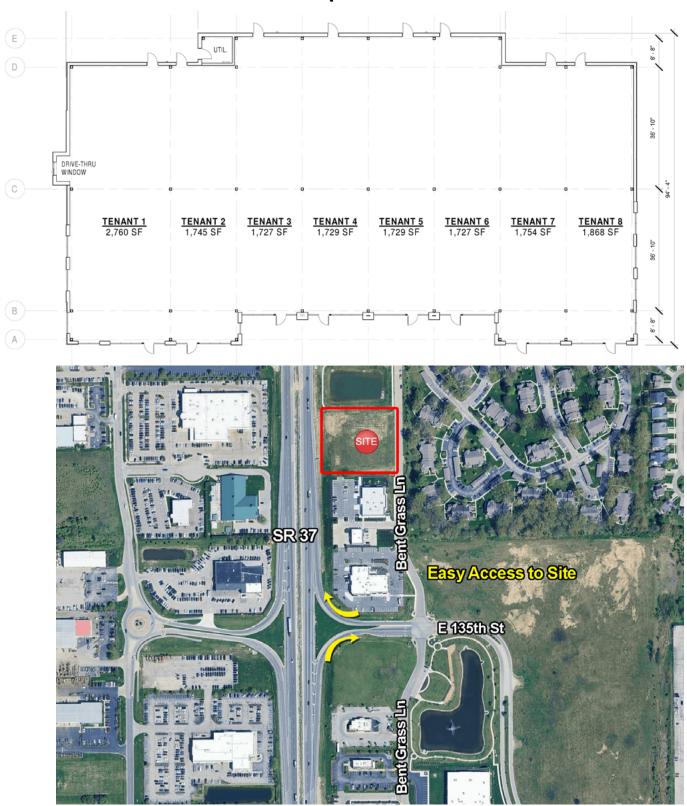

#### **TRAFFIC COUNTS**

SR 37 - 43,500 ADT

- 11,583 sf available
- Located in Fishers, IN with very strong incomes
- 2,760 sf end cap with a drive thru
- Extremely visible to SR-37
- New Costco 1 mile north of site

# New Construction 2,760 sf end cap with drive thru