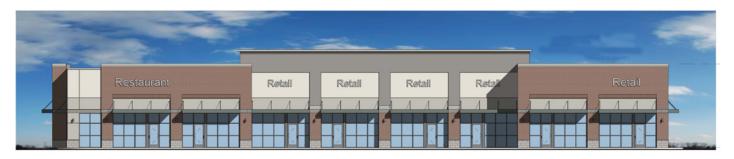

## **Bent Grass Marketplace**

13682 Bent Grass Lane, Fishers, IN 46038

WEST ELEVATION

# New Construction 2,760 sf end cap with drive thru